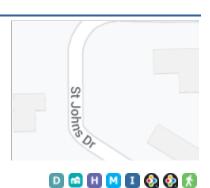

### ALL FIELDS DETAIL

| MLS #               | 33947            |
|---------------------|------------------|
| <b>Asking Price</b> | \$39,000         |
| Status              | ACTIVE           |
| Class               | LAND             |
| Туре                | RESIDENTIAL LOT  |
| Area                | ATKINSON         |
| Address             | St. John's Drive |
| City                | Atkinson         |
| State               | NE               |
| Sale/Rent           | For Sale         |
| IDX Include         | Y                |

WATER LOT LOCATION CORNER CITY SEWER CUL-DE-SAC CITY RESIDENTIAL

YES